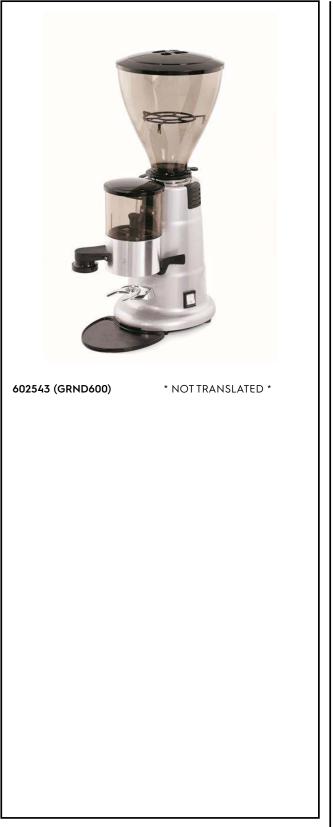

Coffee System Doser Coffee Grinder, Flat 65 mm

| ITEM #       |  |
|--------------|--|
| MODEL #      |  |
| NAME #       |  |
| <u>SIS #</u> |  |
| AIA #        |  |
|              |  |

## **Main Features**

- Automatic fill-in doser.
- Practical to use thanks to the automatic refill feature of the doser compartment, distributing a volumetrically controlled, consistent portion every time.

## Electric

| Supply voltage:        |                      |
|------------------------|----------------------|
| 602543 (GRND600)       | 230 V/1N ph/50/60 Hz |
| Electrical power max.: | 0.34 kW              |
| Plug type:             | CE-SCHUKO            |