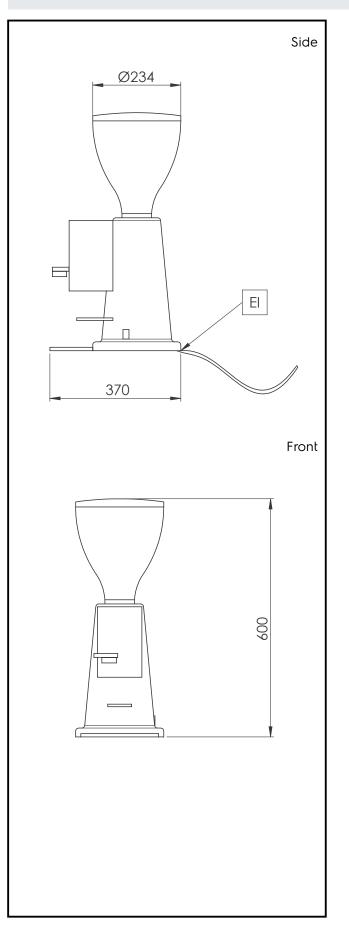

## Key Information:

| External dimensions,<br>Width:  | 230 mm  |
|---------------------------------|---------|
| External dimensions,<br>Depth:  | 370 mm  |
| External dimensions,<br>Height: | 600 mm  |
| Net weight:                     | 13 kg   |
| Shipping weight:                | 14 kg   |
| Shipping height:                | 300 mm  |
| Shipping width:                 | 450 mm  |
| Shipping depth:                 | 700 mm  |
| Shipping volume:                | 0.09 m³ |